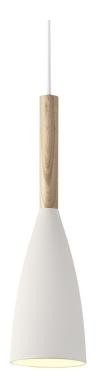

## **Pure Nordic 10**

Height (cm): 35 Shade diameter (cm): 10

Area: Indoor Energy class A++ - D

PURE was created to be a charming pendant light, and a star was born. Similarly, a design offering the potential to expand the collection – all composed of clean lines with the unmistakable common feature: the elegant slender top, made from FSC certified oiled walnut. PURE delivers a stylish simple line in home decoration, and will quickly find its proper place due to its sleek design. Also in your heart. Design by Bønnelycke MDD.