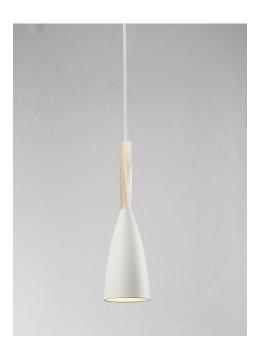

## **Pure Nordic 10**

Height (cm): 35 Shade diameter (cm): 10

Area: Indoor Energy class A++ - D

PURE was created to be a charming pendant light, and a star was born. Similarly, a design offering the potential to expand the collection – all composed of clean lines with the unmistakable common feature: the elegant slender top, made from FSC certified oiled walnut. PURE delivers a stylish simple line in home decoration, and will quickly find its proper place due to its sleek design. Also in your heart. Design by Bønnelycke MDD.