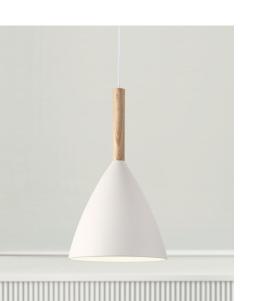

Height (cm): 35 Shade diameter (cm): 20

## Pure 20

Item number: 43293001 White EAN: 5701581394780

Packaging unit 3 Material: Metal/Wood IP20, Class 2 (Double isolated), 230V Cord: 300 cm, White textile cable Can the cable be replaced? No E27, Max. 40W, Light source not included

Area: Indoor Energy class A++ - D

PURE was created to be a charming pendant light, and a star was bom. And so was a design with the potential for family enlargement, a family with clean lines and an unmistakable characteristic: the elegant, slender top made from ash tree. PURE ensures a stylish, simple approach to interior design, and with its design it quickly finds a space. Also in your heart. Design by Bønnelycke MDD.