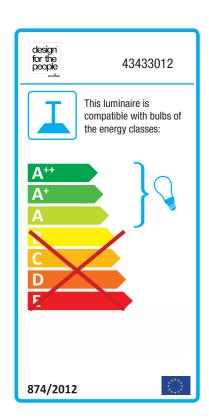

## Karma Nordic 14

Item number: 43433012 EAN: 5701581386488

Packaging unit 3 Material: Glass/Wood

IP20, Class 2 (Double isolated), 230V Cord: 300 cm, White textile cable Can the cable be replaced? No

E14, Max. 8W, Light source not included

Area: Indoor Energy class A++ - A

Glass and wood make for the perfect combination when you want to hit the special Nordic design expression. With an intuitive feel for the coveted soft light and functional design idiom, Italian designer Antonia Sena from Danish design studio Seidenfaden Design created the Karma light fixture. With elegant retro references, he combines a gorgeous ash tree pedestal with a beautiful, opaque-white screen in thick, handmade glass.