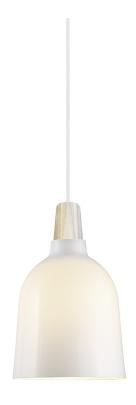

## **Karma Nordic 14**

Height (cm): 21.5 Shade diameter (cm): 14

## Karma Nordic 14

Item number: 43433012 EAN: 5701581386488

Packaging unit 3 Material: Glass/Wood

IP20, Class 2 (Double isolated), 230V Cord: 300 cm, White textile cable Can the cable be replaced? No

E14, Max. 8W, Light source not included

Area: Indoor Energy class A++ - A

Glass and wood make for the perfect combination when you want to hit the special Nordic design expression. With an intuitive feel for the coveted soft light and functional design idiom, Italian designer Antonia Sena from Danish design studio Seidenfaden Design created the Karma light fixture. With elegant retro references, he combines a gorgeous ash tree pedestal with a beautiful, opaque-white screen in thick, handmade glass.