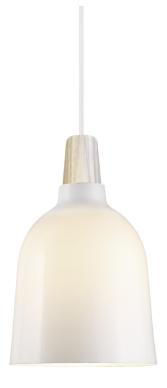

## Karma Nordic 20

Height (cm): 32 Shade diameter (cm): 20

Karma Nordic 20

ltem number: 43443012 EAN: 5701581386587

Packaging unit 3 Material: Glass/Wood IP20, Class 2 (Double isolated), 230V Cord: 300 cm, White textile cable Can the cable be replaced? No E27, Max. 23W, Light source not included

Area: Indoor Energy class A++ - A

Glass and wood make for the perfect combination when you want to hit the special Nordic design expression. With an intuitive feel for the coveted soft light and functional design idiom, Italian designer Antonia Sena from Danish design studio Seidenfaden Design created the Karma light fixture. With elegant retro references, he combines a gorgeous ash tree pedestal with a beautiful, opaque-white screen in thick, handmade glass.