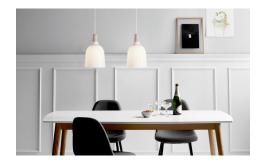

## Karma Nordic 20

Height (cm): 32 Shade diameter (cm): 20

Karma Nordic 20

ltem number: 43443012 EAN: 5701581386587

Packaging unit 3 Material: Glass/Wood IP20, Class 2 (Double isolated), 230V Cord: 300 cm, White textile cable Can the cable be replaced? No E27, Max. 23W, Light source not included

Area: Indoor Energy class A++ - A

Glass and wood make for the perfect combination when you want to hit the special Nordic design expression. With an intuitive feel for the coveted soft light and functional design idiom, Italian designer Antonia Sena from Danish design studio Seidenfaden Design created the Karma light fixture. With elegant retro references, he combines a gorgeous ash tree pedestal with a beautiful, opaque-white screen in thick, handmade glass.