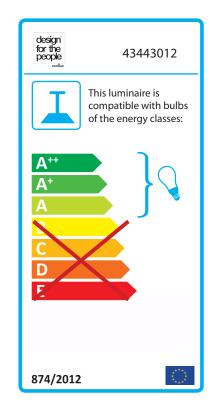

## Karma Nordic 20

Height (cm): 32 Shade diameter (cm): 20

Karma Nordic 20

ltem number: 43443012 EAN: 5701581386587

Packaging unit 3 Material: Glass/Wood IP20, Class 2 (Double isolated), 230V Cord: 300 cm, White textile cable Can the cable be replaced? No E27, Max. 23W, Light source not included

Area: Indoor Energy class A++ - A

Glass and wood make for the perfect combination when you want to hit the special Nordic design expression. With an intuitive feel for the coveted soft light and functional design idiom, Italian designer Antonia Sena from Danish design studio Seidenfaden Design created the Karma light fixture. With elegant retro references, he combines a gorgeous ash tree pedestal with a beautiful, opaque-white screen in thick, handmade glass.