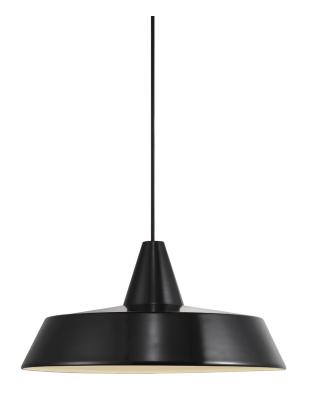

## **Jubilee**

Height (cm): 20 Shade diameter (cm): 40

## **Jubilee**

Item number: 45013003 Black EAN: 5701581359086

Packaging unit 2 Material: Metal

IP20, Class 2 (Double isolated), 230V Cord: 300 cm, Black textile cable Can the cable be replaced? No

E27, Max. 60W, Light source not included

Area: Indoor Energy class A++ - D

Shape, colour, and function are three equal values in good design – when one is adjusted, an entirely new expression appears. The Jubilee pendants are a luminous testament to this claim. Bønnelycke MDD took an archetypal shape in the form of a classic pendant and gave it an innovative twist. The shape has been tightened up so as to appear sharp and modern.