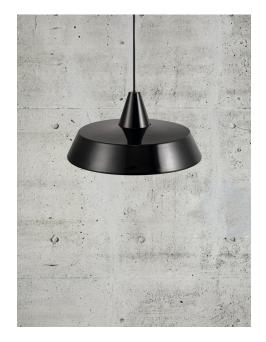

## **Jubilee**

Height (cm): 20 Shade diameter (cm): 40

Area: Indoor Energy class A++ - D

Shape, colour, and function are three equal values in good design – when one is adjusted, an entirely new expression appears. The Jubilee pendants are a luminous testament to this claim. Bønnelycke MDD took an archetypal shape in the form of a classic pendant and gave it an innovative twist. The shape has been tightened up so as to appear sharp and modern.