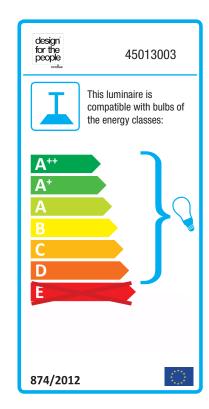

## **Jubilee**

Item number: 45013003 Black EAN: 5701581359086

Packaging unit 2 Material: Metal

IP20, Class 2 (Double isolated), 230V Cord: 300 cm, Black textile cable Can the cable be replaced? No

E27, Max. 60W, Light source not included

Area: Indoor Energy class A++ - D

Shape, colour, and function are three equal values in good design – when one is adjusted, an entirely new expression appears. The Jubilee pendants are a luminous testament to this claim. Bønnelycke MDD took an archetypal shape in the form of a classic pendant and gave it an innovative twist. The shape has been tightened up so as to appear sharp and modern.