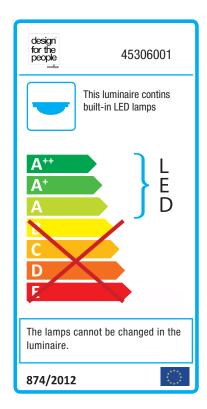

## La Luna 41

Item number: 45306001 White EAN: 5701581362482

Packaging unit 2
Material: Metal/Plastic

IP20, Class 2 (Double isolated), 230V LED MODUL, Light source incl. 24w led

Area: Indoor
Energy class A++ - A
Total driver+bulb consumption (Watt): 3.3
Transformer/driver placement: I lampen