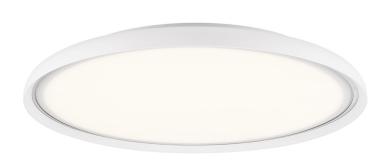

Projection (cm): 5 Shade diameter (cm): 41

## La Luna 41

Item number: 45306001 White EAN: 5701581362482

Packaging unit 2
Material: Metal/Plastic

IP20, Class 2 (Double isolated), 230V LED MODUL, Light source incl. 24w led

Area: Indoor
Energy class A++ - A
Total driver+bulb consumption (Watt): 3.3
Transformer/driver placement: I lampen