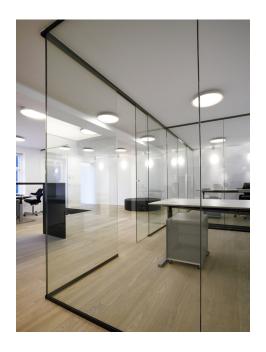

## Lightsource info (pr. lightsource)

Lumen: 1460 Lumen/Watt: 60,8 Lifetime: 20000 On/Off: 8000

Colour temperature: 2700K

RA: 80

Beam angle: 120° Dimmable: Yes

Energy class A

The full moon and its reflected light inspired not only poets and painters to poetry and imagery, but also the designer behind the La Luna to this particular expression of creativity. With the La Luna, a ceiling light has been designed which ensures moonlight every night throughout the year. The two-dimensional moon appears a uniform, light-emitting surface. If one is less poetic, and simply craves light, one might rather, according to the designer, imagine making a hole in the roof to let light flood in. Design by Bønnelycke MDD.