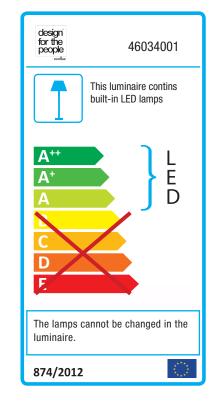

## **SpaceB**

Item number: 46034001 White EAN: 5701581395589

Packaging unit 2
Material: Aluminium/Plastic
IP20, Class 2 (Double isolated), 230V
Cord: 250 cm, White textile cable
Can the cable be replaced? No
Switch on the fixture
LED MODUL, Light source incl. 22w led

Area: Indoor Energy class A++ - A

Total driver+bulb consumption (Watt): 3 Transformer/driver placement: I foden