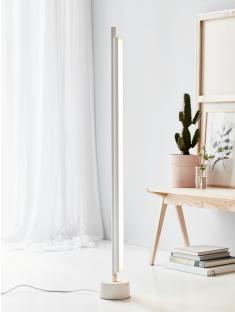

## Lightsource info (pr. lightsource)

Lumen: 950 Lumen/Watt: 43 Lifetime: 20000 On/Off: 8000

Colour temperature: 2200-3000K

RA: 80

Beam angle: 120° Dimmable: Yes

Energy class A++

Space B realises the desire to create an extremely simple lamp in terms of expression. The simple and current design is given a particular twist of pleasant lighting through three different settings for temperature and brightness. An illuminating surprise element which sets new standards for innovative lighting and contributes great functional value. The sculptural floor lamp can be tilted to all sides, and if you place it so that