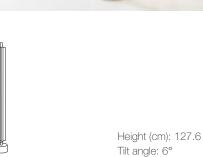

## Lightsource info (pr. lightsource)

Lumen: 950 Lumen/Watt: 43 Lifetime: 20000 On/Off: 8000

Colour temperature: 2200-3000K

RA: 80

Beam angle: 120° Dimmable: Yes

Energy class A++

Space B realises the desire to create an extremely simple lamp in terms of expression. The simple and current design is given a particular twist of pleasant lighting through three different settings for temperature and brightness. An illuminating surprise element which sets new standards for innovative lighting and contributes great functional value. The sculptural floor lamp can be tilted to all sides, and if you place it so that