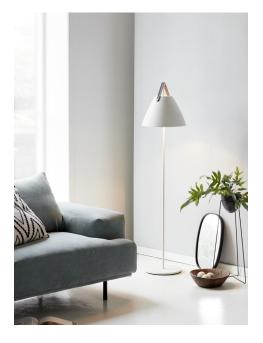

E27, Max. 40W, Light source not included

Area: Indoor

Energy class A++ - D

Metal and leather go well with the light Nordic style. The combination of these materials allows the light to visually interact with a modern interior, where combining materials is one of the biggest trends. With Strap it seems obvious – just as obvious as how a Nordic light design is named after a leather strap. The narrow and elegant leather gives Strap a warm and raw look, balancing a classic and the industrial expression. It comes with two leather straps in brown and black respectively, so it's up to you to give the Strap its final look. Designed by Bjørn + Balle