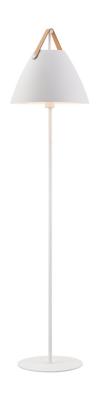

## **Strap**

Item number: 46234001 White EAN: 5701581397286

Packaging unit 2 Material: Metal/Leather

IP20, Class 2 (Double isolated), 230V Cord: 180 cm, White textile cable Can the cable be replaced? No

Switch on the fixture

E27, Max. 40W, Light source not included

Area: Indoor

Energy class A++ - D

Metal and leather go well with the light Nordic style. The combination of these materials allows the light to visually interact with a modern interior, where combining materials is one of the biggest trends. With Strap it seems obvious – just as obvious as how a Nordic light design is named after a leather strap. The narrow and elegant leather gives Strap a warm and raw look, balancing a classic and the industrial expression. It comes with two leather straps in brown and black respectively, so it's up to you to give the Strap its final look. Designed by Bjørn + Balle

Nordlux A/S - nordlux@nordlux.com - www.nordlux.com