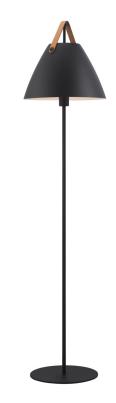

## Strap

Height (cm): 153.7 Shade diameter (cm): 36 Tube diameter (cm): 1.57

## Strap

Item number: 46234003 Black EAN: 5701581397385

Packaging unit 2 Material: Metal/Leather IP20, Class 2 (Double isolated), 230V Cord: 180 cm, Black textile cable Can the cable be replaced? No Switch on the fixture E27, Max. 40W, Light source not included

Area: Indoor Energy class A++ - D

Metal and leather go well with the light Nordic style. The combination of these materials allows the light to visually interact with a modern interior, where combining materials is one of the biggest trends. With Strap it seems obvious – just as obvious as how a Nordic light design is named after a leather strap. The narrow and elegant leather gives Strap a warm and raw look, balancing a classic and the industrial expression. It comes with two leather straps in brown and black respectively, so it's up to you to give the Strap its final look. Designed by Bjørn + Balle