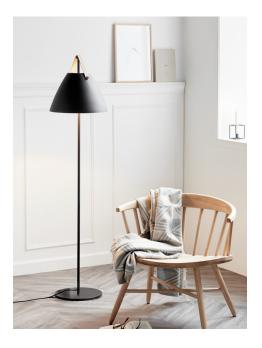

Area: Indoor Energy class A++ - D

Metal and leather go well with the light Nordic style. The combination of these materials allows the light to visually interact with a modern interior, where combining materials is one of the biggest trends. With Strap it seems obvious – just as obvious as how a Nordic light design is named after a leather strap. The narrow and elegant leather gives Strap a warm and raw look, balancing a classic and the industrial expression. It comes with two leather straps in brown and black respectively, so it's up to you to give the Strap its final look. Designed by Bjørn + Balle