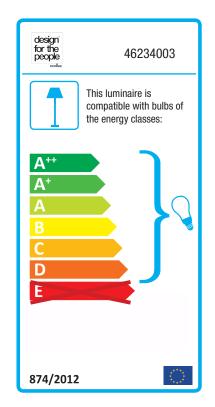

## Strap

Item number: 46234003 Black EAN: 5701581397385

Packaging unit 2 Material: Metal/Leather IP20, Class 2 (Double isolated), 230V Cord: 180 cm, Black textile cable Can the cable be replaced? No Switch on the fixture E27, Max. 40W, Light source not included