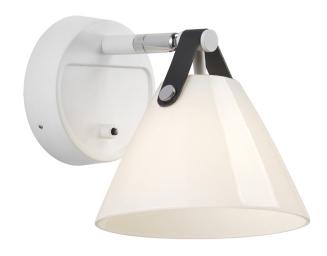

## Strap 15

Item number: 46241001 White EAN: 5701581397484

Packaging unit 3 Material: Glass/Leather

IP20, Class 2 (Double isolated), 230V

Cord: 200 cm, White

Can the cable be replaced? Yes

Switch on the fixture

G9, Max. 28W, Light source not included

Area: Indoor

Energy class A++ - D

Metal and leather go well with the light Nordic style. The combination of these materials allows the light to visually interact with a modern interior, where combining materials is one of the biggest trends. With Strap it seems obvious – just as obvious as how a Nordic light design is named after a leather strap. The narrow and elegant leather gives Strap a warm and raw look, balancing a classic and the industrial expression. It comes with two leather straps in brown and black respectively, so it's up to you to give the Strap its final look. Designed by Bjørn + Balle