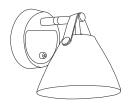

Height (cm): 17 Projection (cm): 20 Shade diameter (cm): 16.5 Tube diameter (cm): 1.6 Wall box (cm): ∅ 12,3