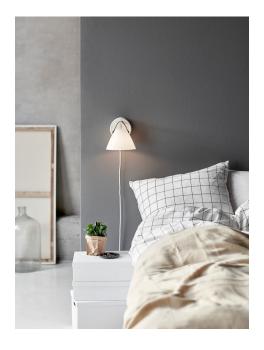

G9, Max. 28W, Light source not included

Area: Indoor

Energy class A++ - D

Metal and leather go well with the light Nordic style. The combination of these materials allows the light to visually interact with a modern interior, where combining materials is one of the biggest trends. With Strap it seems obvious – just as obvious as how a Nordic light design is named after a leather strap. The narrow and elegant leather gives Strap a warm and raw look, balancing a classic and the industrial expression. It comes with two leather straps in brown and black respectively, so it's up to you to give the Strap its final look. Designed by Bjørn + Balle