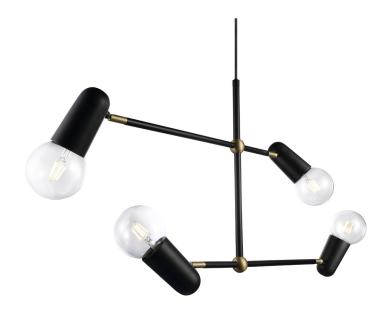

Area: Indoor

Energy class A++ - D

An obvious and complete attempt at creating a chandelier that is modern, playful and edgy resulted in the Manhatten pendant, an aesthetic reinterpretation of the classic chandelier. At the same time, the two-dimensional shape provides visual volume and a playful lightness. A powerful contrast is created between the masculine, stringent pipes and the feminine, soft shapes around the socket. The fine brass transitions between pipes and lamp heads on the pendant allow you to turn and tilt each lamp head 36°, whereby the lamp can be transformed to have very different expressions. Furthermore, the E27 sockets allows for light