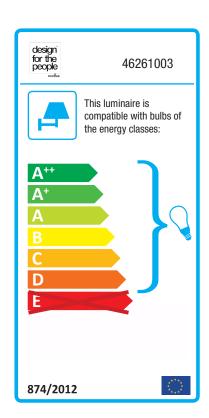

E27, Max. 40W, Light source not included

Area: Indoor

Energy class A++ - D

The wall light, which looks beautiful on its own or in pairs, has had a little, but very neat and functional, brass detail added to it – an integrated on/off and dimming function which, in a graphic, tasteful manner, has been integrated into the wall bracket.