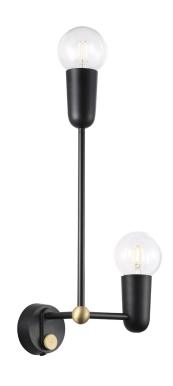

## **Manhattan**

Height (cm): 55 Projection (cm): 16 Width (cm): 23.5 Tube diameter (cm): 1.3 Wall box (cm): ∅ 10

## **Manhattan**

Item number: 46261003 Black EAN: 5701581397781

Packaging unit 2 Material: Metal

IP20, Class 2 (Double isolated), 230V Cord: 180 cm, Black textile cable Can the cable be replaced? Yes

Switch on the fixture

E27, Max. 40W, Light source not included

Area: Indoor

Energy class A++ - D

The wall light, which looks beautiful on its own or in pairs, has had a little, but very neat and functional, brass detail added to it – an integrated on/off and dimming function which, in a graphic, tasteful manner, has been integrated into the wall bracket.