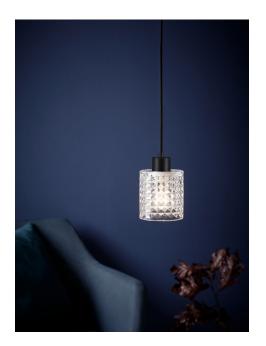

## Hollywood

Shade diameter (cm): 10.8 Shade height (cm): 17.7

Area: Indoor Energy class A++ - D

The Hollywood series has something nostalgic about it - it evokes the era of crystal decor, which in recent years has been rediscovered as a decor element. With its many facets, Hollywood adds a sparkling expression which contributes to a stylish atmosphere, providing an exclusive and pleasant mood.