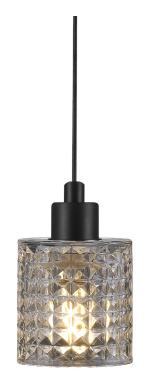

## Hollywood

Shade diameter (cm): 10.8 Shade height (cm): 17.7

## Hollywood

Item number: 46483000 EAN: 5701581405387

Packaging unit 3 Material: Glass/Metal IP20, Class 2 (Double isolated), 230V Cord: 300 cm, Black textile cable Can the cable be replaced? No E27, Max. 60W, Light source not included

Area: Indoor Energy class A++ - D

The Hollywood series has something nostalgic about it - it evokes the era of crystal decor, which in recent years has been rediscovered as a decor element. With its many facets, Hollywood adds a sparkling expression which contributes to a stylish atmosphere, providing an exclusive and pleasant mood.