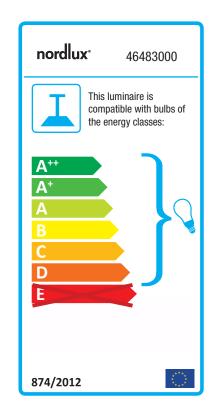

## Hollywood

Item number: 46483000 EAN: 5701581405387

Packaging unit 3 Material: Glass/Metal IP20, Class 2 (Double isolated), 230V Cord: 300 cm, Black textile cable Can the cable be replaced? No E27, Max. 60W, Light source not included

Area: Indoor Energy class A++ - D

The Hollywood series has something nostalgic about it - it evokes the era of crystal decor, which in recent years has been rediscovered as a decor element. With its many facets, Hollywood adds a sparkling expression which contributes to a stylish atmosphere, providing an exclusive and pleasant mood.