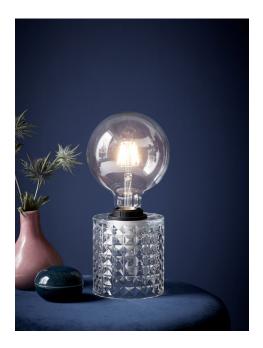

## Hollywood

Height (cm): 12.8 Diameter (cm): 10.8

Area: Indoor Energy class A++ - D

The Hollywood series has something nostalgic about it - it evokes the era of crystal decor, which in recent years has been rediscovered as a decor element. With its many facets, Hollywood adds a sparkling expression which contributes to a stylish atmosphere, providing an exclusive and pleasant mood.