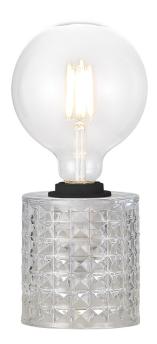

## Hollywood

Height (cm): 12.8 Diameter (cm): 10.8

## Hollywood

Item number: 46645000 EAN: 5701581408081

Packaging unit 3 Material: Glass/Plastic IP20, Class 2 (Double isolated), 230V Cord: 180 cm, Black textile cable Can the cable be replaced? No Switch on the cable E27, Max. 60W, Light source not included