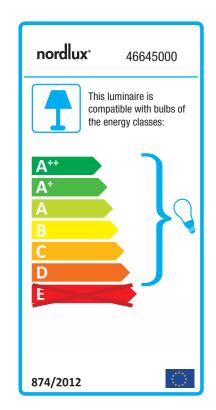

## Hollywood

Item number: 46645000 EAN: 5701581408081

Packaging unit 3 Material: Glass/Plastic IP20, Class 2 (Double isolated), 230V Cord: 180 cm, Black textile cable Can the cable be replaced? No Switch on the cable E27, Max. 60W, Light source not included

Area: Indoor Energy class A++ - D

The Hollywood series has something nostalgic about it - it evokes the era of crystal decor, which in recent years has been rediscovered as a decor element. With its many facets, Hollywood adds a sparkling expression which contributes to a stylish atmosphere, providing an exclusive and pleasant mood.