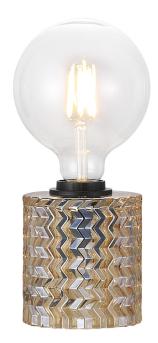

## Hollywood

Height (cm): 12.8 Diameter (cm): 10.8

## Hollywood

Item number: 46645027 EAN: 5701581408180

Packaging unit 3 Material: Glass IP20, Class 2 (Double isolated), 230V Cord: 180 cm, Black textile cable Can the cable be replaced? No Switch on the cable E27, Max. 60W, Light source not included