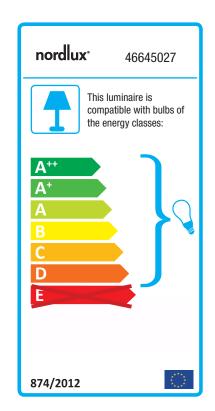

## nordlux®

## Hollywood

Item number: 46645027 EAN: 5701581408180

Packaging unit 3 Material: Glass IP20, Class 2 (Double isolated), 230V Cord: 180 cm, Black textile cable Can the cable be replaced? No Switch on the cable E27, Max. 60W, Light source not included

Area: Indoor Energy class A++ - D

The Hollywood series has something nostalgic about it - it evokes the era of crystal decor, which in recent years has been rediscovered as a decor element. With its many facets, Hollywood adds a sparkling expression which contributes to a stylish atmosphere, providing an exclusive and pleasant mood.