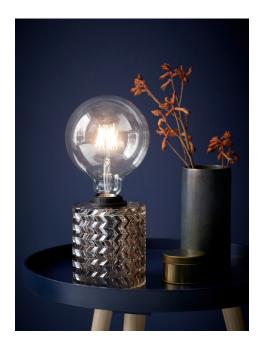

## Hollywood

Height (cm): 12.8 Diameter (cm): 10.8

Area: Indoor Energy class A++ - D

The Hollywood series has something nostalgic about it - it evokes the era of crystal decor, which in recent years has been rediscovered as a decor element. With its many facets, Hollywood adds a sparkling expression which contributes to a stylish atmosphere, providing an exclusive and pleasant mood.