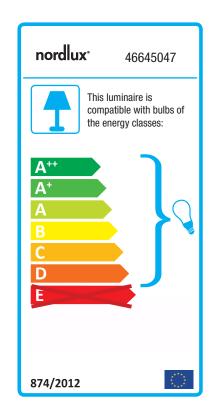

## Hollywood

Item number: 46645047 EAN: 5701581408289

Packaging unit 3 Material: Glass/Plastic IP20, Class 2 (Double isolated), 230V Cord: 180 cm, Black textile cable Can the cable be replaced? No Switch on the cable E27, Max. 60W, Light source not included

Area: Indoor Energy class A++ - D

The Hollywood series has something nostalgic about it - it evokes the era of crystal decor, which in recent years has been rediscovered as a decor element. With its many facets, Hollywood adds a sparkling expression which contributes to a stylish atmosphere, providing an exclusive and pleasant mood.