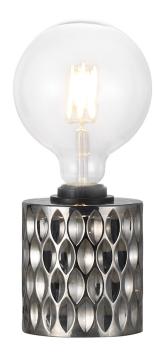

## Hollywood

Height (cm): 12.8 Diameter (cm): 10.8

## Hollywood

Item number: 46645047 EAN: 5701581408289

Packaging unit 3 Material: Glass/Plastic IP20, Class 2 (Double isolated), 230V Cord: 180 cm, Black textile cable Can the cable be replaced? No Switch on the cable E27, Max. 60W, Light source not included