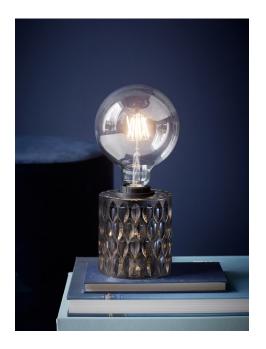

## Hollywood

Height (cm): 12.8 Diameter (cm): 10.8

## Hollywood

Item number: 46645047 EAN: 5701581408289

Packaging unit 3 Material: Glass/Plastic IP20, Class 2 (Double isolated), 230V Cord: 180 cm, Black textile cable Can the cable be replaced? No Switch on the cable E27, Max. 60W, Light source not included

Area: Indoor Energy class A++ - D

The Hollywood series has something nostalgic about it - it evokes the era of crystal decor, which in recent years has been rediscovered as a decor element. With its many facets, Hollywood adds a sparkling expression which contributes to a stylish atmosphere, providing an exclusive and pleasant mood.