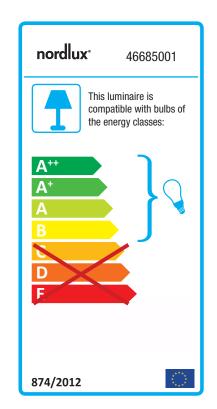

## Aslak

Item number: 46685001 White EAN: 5701581408883

Packaging unit 3 Material: Metal IP20, Class 2 (Double isolated), 230V Cord: 180 cm, White Can the cable be replaced? No Switch on the cable E27, Max. 15W, Light source not included

Area: Indoor Energy class A++ - B

The Aslak series has a style that is both modern and industrial, arising from the shape, the assembly and the aesthetic details. Aslak has a pleasant light-emitting surface that offers an effective and beautiful light - perfect for rooms that need good lighting that can be directed.