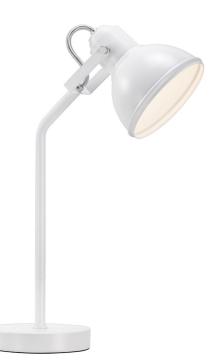

## nordlux®

Height (cm): 48 Shade diameter (cm): 15

## Aslak

Item number: 46685001 White EAN: 5701581408883

Packaging unit 3 Material: Metal IP20, Class 2 (Double isolated), 230V Cord: 180 cm, White Can the cable be replaced? No Switch on the cable E27, Max. 15W, Light source not included

Area: Indoor Energy class A++ - B

The Aslak series has a style that is both modern and industrial, arising from the shape, the assembly and the aesthetic details. Aslak has a pleasant light-emitting surface that offers an effective and beautiful light - perfect for rooms that need good lighting that can be directed.