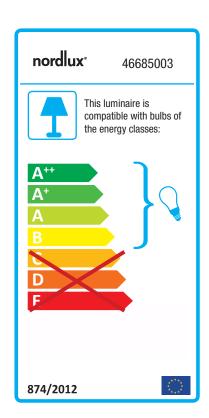

## **Aslak**

Item number: 46685003 Black EAN: 5701581408982

Packaging unit 3 Material: Metal

IP20, Class 2 (Double isolated), 230V

Cord: 180 cm, Black

Can the cable be replaced? No

Switch on the cable

E27, Max. 15W, Light source not included

Area: Indoor

Energy class A++ - B

The Aslak series has a style that is both modern and industrial, arising from the shape, the assembly and the aesthetic details. Aslak has a pleasant light-emitting surface that offers an effective and beautiful light - perfect for rooms that need good lighting that can be directed.