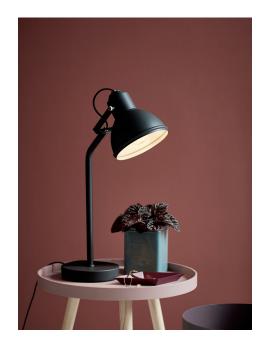

## nordlux®

Height (cm): 48 Shade diameter (cm): 15

## **Aslak**

Item number: 46685003 Black EAN: 5701581408982

Packaging unit 3 Material: Metal

IP20, Class 2 (Double isolated), 230V

Cord: 180 cm, Black

Can the cable be replaced? No

Switch on the cable

E27, Max. 15W, Light source not included

Area: Indoor

Energy class A++ - B

The Aslak series has a style that is both modern and industrial, arising from the shape, the assembly and the aesthetic details. Aslak has a pleasant light-emitting surface that offers an effective and beautiful light - perfect for rooms that need good lighting that can be directed.