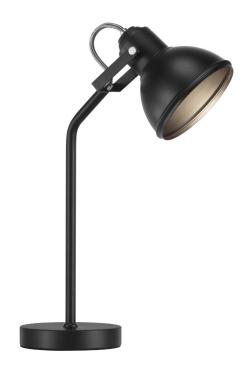

## nordlux®

Height (cm): 48 Shade diameter (cm): 15

## **Aslak**

Item number: 46685003 Black EAN: 5701581408982

Packaging unit 3 Material: Metal

IP20, Class 2 (Double isolated), 230V

Cord: 180 cm, Black

Can the cable be replaced? No

Switch on the cable

E27, Max. 15W, Light source not included

Area: Indoor

Energy class A++ - B

The Aslak series has a style that is both modern and industrial, arising from the shape, the assembly and the aesthetic details. Aslak has a pleasant light-emitting surface that offers an effective and beautiful light - perfect for rooms that need good lighting that can be directed.