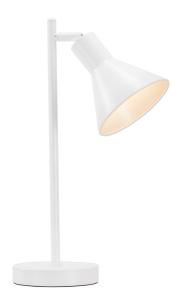

## nordlux®

Height (cm): 46 Shade diameter (cm): 15 Tilt angle: 80°

## Eik

Item number: 46695001 White EAN: 5701581409088

Packaging unit 3 Material: Metal

IP20, Class 2 (Double isolated), 230V

Cord: 180 cm, White

Can the cable be replaced? No

Switch on the cable

E27, Max. 15W, Light source not included

Area: Indoor

Energy class A++ - B

In all its simplicity, The Eik series is still extremely decorative. The shape of the shade creates a pleasant illuminating surface for a comfortable and beautiful glow. An obvious ease arises between the shade and the frame, and the adjustable shade on the table lamp results in a flexible design.