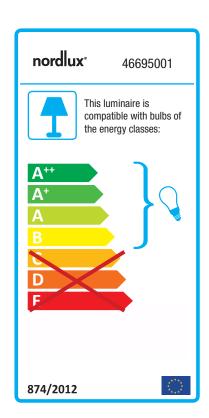

## Eik

Item number: 46695001 White EAN: 5701581409088

Packaging unit 3 Material: Metal

IP20, Class 2 (Double isolated), 230V

Cord: 180 cm, White

Can the cable be replaced? No

Switch on the cable

E27, Max. 15W, Light source not included

Area: Indoor

Energy class A++ - B

In all its simplicity, The Eik series is still extremely decorative. The shape of the shade creates a pleasant illuminating surface for a comfortable and beautiful glow. An obvious ease arises between the shade and the frame, and the adjustable shade on the table lamp results in a flexible design.