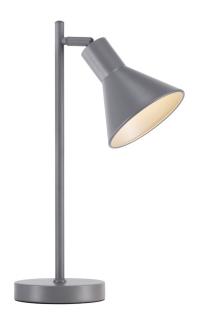

## nordlux®

Height (cm): 46 Shade diameter (cm): 15 Tilt angle: 80°

## Eik

Item number: 46695010 Grey EAN: 5701581409187

Packaging unit 3 Material: Metal

IP20, Class 2 (Double isolated), 230V

Cord: 180 cm, Black

Can the cable be replaced? No

Switch on the cable

E27, Max. 15W, Light source not included

Area: Indoor

Energy class A++ - B

In all its simplicity, The Eik series is still extremely decorative. The shape of the shade creates a pleasant illuminating surface for a comfortable and beautiful glow. An obvious ease arises between the shade and the frame, and the adjustable shade on the table lamp results in a flexible design.