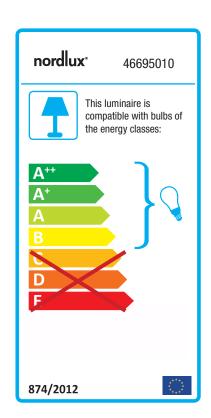

## Eik

Item number: 46695010 Grey EAN: 5701581409187

Packaging unit 3 Material: Metal

IP20, Class 2 (Double isolated), 230V

Cord: 180 cm, Black

Can the cable be replaced? No

Switch on the cable

E27, Max. 15W, Light source not included

Area: Indoor

Energy class A++ - B

In all its simplicity, The Eik series is still extremely decorative. The shape of the shade creates a pleasant illuminating surface for a comfortable and beautiful glow. An obvious ease arises between the shade and the frame, and the adjustable shade on the table lamp results in a flexible design.