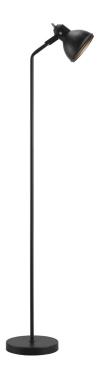

## nordlux®

Height (cm): 140 Shade diameter (cm): 23

## Aslak

ڪ

Item number: 46724003 Black EAN: 5701581409781

Packaging unit 3 Material: Metal IP20, Class 2 (Double isolated), 230V Cord: 200 cm, Black Can the cable be replaced? No Switch on the cable E27, Max. 15W, Light source not included

Area: Indoor Energy class A++ - B

The Aslak series has a style that is both modern and industrial, arising from the shape, the assembly and the aesthetic details. Aslak has a pleasant light-emitting surface that offers an effective and beautiful light - perfect for rooms that need good lighting that can be directed.