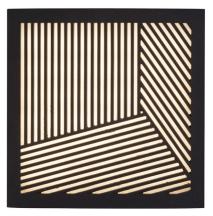

Area: Outdoor Energy class A++ - A Transformer/driver placement: I lampen

With a decorative and embellished purpose in mind, the designer behind Maze, Bønnelycke MDD, took outdoor lighting to new heights. The geometric shapes create an artistic expression that gives the lamp an unusual and eye-catching dimension – like if you were caught in a maze.