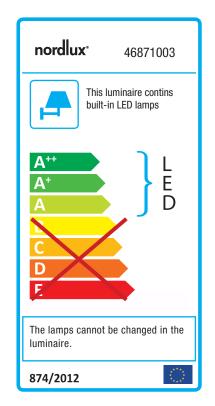

## Maze Straight

Item number: 46871003 Black EAN: 5701581399884

Packaging unit 3 Material: Aluminium/Plastic IP44, Class 1 (Earth contact), 230V LED MODUL, Light source incl. 10w led Parallel connection possible

## Lightsource info (pr. lightsource)

Lumen: 700 Lumen/Watt: 115 Lifetime: 25000 On/Off: 12500 Colour temperature: 3000K RA: 80 Beam angle: 120° Dimmable: No

Energy class A+