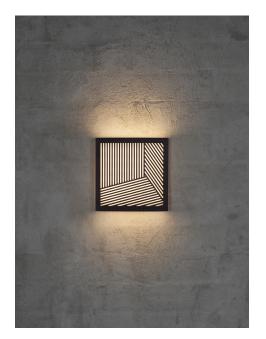

Area: Outdoor Energy class A++ - A Transformer/driver placement: I lampen

With a decorative and embellished purpose in mind, the designer behind Maze, Bønnelycke MDD, took outdoor lighting to new heights. The geometric shapes create an artistic expression that gives the lamp an unusual and eye-catching dimension – like if you were caught in a maze.