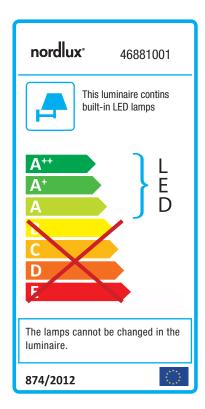

Area: Outdoor Energy class A++ - A

Transformer/driver placement: I lampen

## Lightsource info (pr. lightsource)

Lumen: 700 Lumen/Watt: 115 Lifetime: 25000 On/Off: 12500

Colour temperature: 3000K

RA: 80

Beam angle: 120° Dimmable: No

Energy class A+

With a decorative and embellished purpose in mind, the designer behind Maze, Bønnelycke MDD, took outdoor lighting to new heights. The geometric shapes create an artistic expression that gives the lamp an unusual and eye-catching dimension – like if you were caught in a maze.