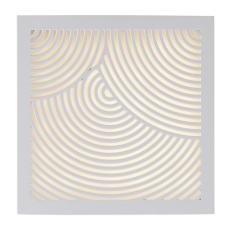

## **Maze Bended**

Item number: 46881001 White EAN: 5701581399983

Packaging unit 3
Material: Aluminium/Plastic
IP44, Class 1 (Earth contact), 230V
LED MODUL, Light source incl. 10w led
Parallel connection possible

## Lightsource info (pr. lightsource)

Lumen: 700 Lumen/Watt: 115 Lifetime: 25000 On/Off: 12500

Colour temperature: 3000K

RA: 80

Beam angle: 120° Dimmable: No

Energy class A+

With a decorative and embellished purpose in mind, the designer behind Maze, Bønnelycke MDD, took outdoor lighting to new heights. The geometric shapes create an artistic expression that gives the lamp an unusual and eye-catching dimension – like if you were caught in a maze.