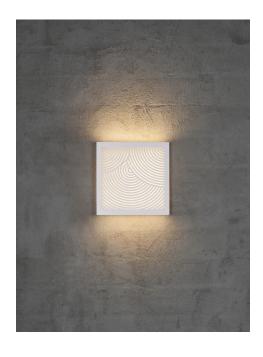

## **Maze Bended**

Item number: 46881001 White EAN: 5701581399983

Packaging unit 3
Material: Aluminium/Plastic
IP44, Class 1 (Earth contact), 230V
LED MODUL, Light source incl. 10w led
Parallel connection possible

## Lightsource info (pr. lightsource)

Lumen: 700 Lumen/Watt: 115 Lifetime: 25000 On/Off: 12500

Colour temperature: 3000K

RA: 80

Beam angle: 120° Dimmable: No

Energy class A+

With a decorative and embellished purpose in mind, the designer behind Maze, Bønnelycke MDD, took outdoor lighting to new heights. The geometric shapes create an artistic expression that gives the lamp an unusual and eye-catching dimension – like if you were caught in a maze.