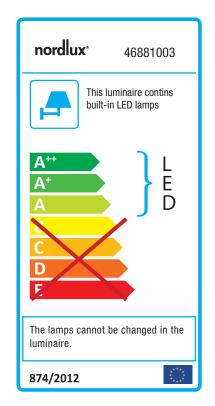

## Maze Bended

Item number: 46881003 Black EAN: 5701581400085

Packaging unit 3 Material: Aluminium/Plastic IP44, Class 1 (Earth contact), 230V LED MODUL, Light source incl. 10w led Parallel connection possible

Area: Outdoor Energy class A++ - A Transformer/driver placement: I lampen

With a decorative and embellished purpose in mind, the designer behind Maze, Bønnelycke MDD, took outdoor lighting to new heights. The geometric shapes create an artistic expression that gives the lamp an unusual and eye-catching dimension – like if you were caught in a maze.

## Lightsource info (pr. lightsource)

Lumen: 700 Lumen/Watt: 115 Lifetime: 25000 On/Off: 12500 Colour temperature: 3000K RA: 80 Beam angle: 120° Dimmable: No

Energy class A+