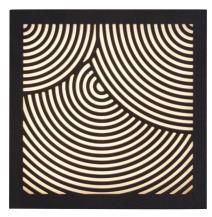

## Maze Bended

Item number: 46881003 Black EAN: 5701581400085

Packaging unit 3 Material: Aluminium/Plastic IP44, Class 1 (Earth contact), 230V LED MODUL, Light source incl. 10w led Parallel connection possible

Area: Outdoor Energy class A++ - A Transformer/driver placement: I lampen

With a decorative and embellished purpose in mind, the designer behind Maze, Bønnelycke MDD, took outdoor lighting to new heights. The geometric shapes create an artistic expression that gives the lamp an unusual and eye-catching dimension – like if you were caught in a maze.