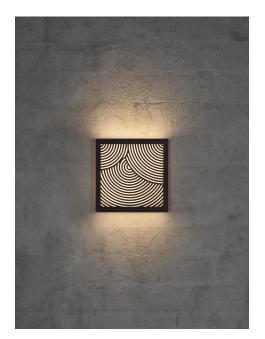

## Maze Bended

Item number: 46881003 Black EAN: 5701581400085

Packaging unit 3 Material: Aluminium/Plastic IP44, Class 1 (Earth contact), 230V LED MODUL, Light source incl. 10w led Parallel connection possible

Area: Outdoor Energy class A++ - A Transformer/driver placement: I lampen

With a decorative and embellished purpose in mind, the designer behind Maze, Bønnelycke MDD, took outdoor lighting to new heights. The geometric shapes create an artistic expression that gives the lamp an unusual and eye-catching dimension – like if you were caught in a maze.