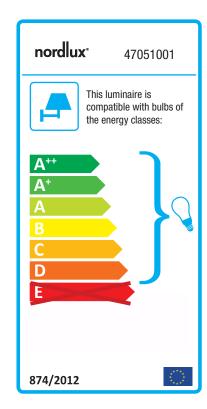

## Largo

Item number: 47051001 White EAN: 5701581411081

Packaging unit 3 Material: Metal

IP20, Class 2 (Double isolated), 230V

Cord: 180 cm, White

Can the cable be replaced? Yes

Switch on the fixture

E27, Max. 25W, Light source not included

Area: Indoor

Energy class A++ - D

Largo creates associations to a raw and gorgeous loft apartment in New York. In an interplay with exposed brick walls, raw wood, large windows and industrial furniture, Largo creates authenticity and cosy lighting in any corner of your home.