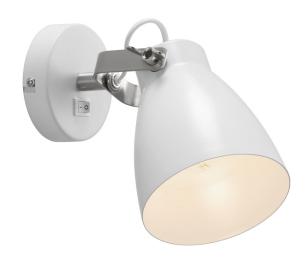

## nordlux®

Height (cm): 18 Projection (cm): 26 Shade diameter (cm): 12 Wall box (cm): Ø10

## Largo

Item number: 47051001 White EAN: 5701581411081

Packaging unit 3 Material: Metal

IP20, Class 2 (Double isolated), 230V

Cord: 180 cm, White

Can the cable be replaced? Yes

Switch on the fixture

E27, Max. 25W, Light source not included