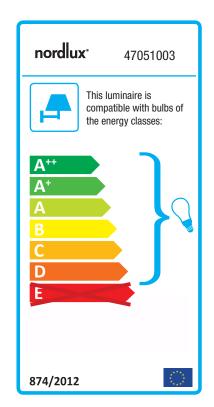

## Largo

Item number: 47051003 Black EAN: 5701581411180

Packaging unit 3 Material: Metal IP20, Class 2 (Double isolated), 230V Cord: 180 cm, Black Can the cable be replaced? Yes Switch on the fixture E27, Max. 25W, Light source not included

Area: Indoor Energy class A++ - D

Largo creates associations to a raw and gorgeous loft apartment in New York. In an interplay with exposed brick walls, raw wood, large windows and industrial furniture, Largo creates authenticity and cosy lighting in any corner of your home.