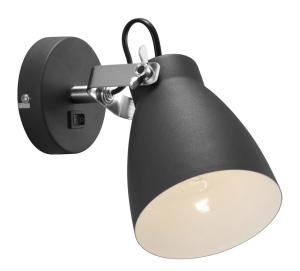

## nordlux®

Height (cm): 18 Projection (cm): 26 Shade diameter (cm): 12 Wall box (cm): Ø 10

## Largo

Item number: 47051003 Black EAN: 5701581411180

Packaging unit 3 Material: Metal IP20, Class 2 (Double isolated), 230V Cord: 180 cm, Black Can the cable be replaced? Yes Switch on the fixture E27, Max. 25W, Light source not included

Area: Indoor Energy class A++ - D

Largo creates associations to a raw and gorgeous loft apartment in New York. In an interplay with exposed brick walls, raw wood, large windows and industrial furniture, Largo creates authenticity and cosy lighting in any corner of your home.