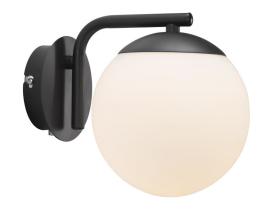

## nordlux®

Height (cm): 16.4 Projection (cm): 20.7 Shade diameter (cm): 14.5 Wall box (cm): Ø10

## Grant

Item number: 47091003 Black EAN: 5701581411685

Packaging unit 3 Material: Metal/Glass

IP20, Class 2 (Double isolated), 230V

Cord: 200 cm, Black

Can the cable be replaced? Yes

Switch on the cable

E14, Max. 40W, Light source not included

Area: Indoor

Energy class A++ - D

Grant balances simplicity and elegance in the best way imaginable. The extremely beautiful luminous glass dome is enclosed within its frame, creating a complete and decorative whole. At the same time, Grant contributes to one of today's design trends with the use of brass and opal-white glass.