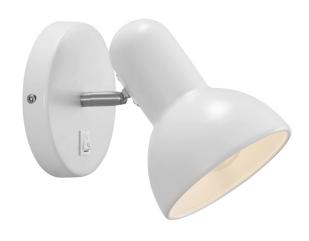

## nordlux®

Height (cm): 18 Projection (cm): 20 Width (cm): 13

Shade diameter (cm): 12.5 Wall box (cm): Ø12,5

## **Texas**

Item number: 47141001 White EAN: 5701581412385

Packaging unit 3 Material: Metal

IP20, Class 2 (Double isolated), 230V

Cord: 180 cm, White Switch on the fixture

E27, Max. 60W, Light source not included

Area: Indoor

Energy class A++ - D

In the Texas series, all excess is shed in favour of a simple expression that contributes to the minimalist and stylish home. The lamp's flexible, pivoting mechanism allows for a directional light that provides ideal lighting conditions. Texas is a timeless series that can give many years of joy.