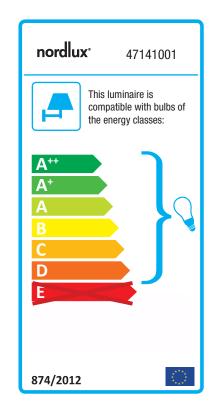

## **Texas**

Item number: 47141001 White EAN: 5701581412385

Packaging unit 3 Material: Metal

IP20, Class 2 (Double isolated), 230V

Cord: 180 cm, White Switch on the fixture

E27, Max. 60W, Light source not included

Area: Indoor

Energy class A++ - D

In the Texas series, all excess is shed in favour of a simple expression that contributes to the minimalist and stylish home. The lamp's flexible, pivoting mechanism allows for a directional light that provides ideal lighting conditions. Texas is a timeless series that can give many years of joy.