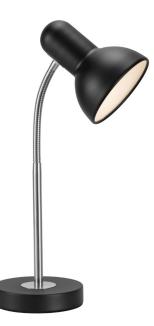

## nordlux®

Height (cm): 40 Shade diameter (cm): 12.5

## Texas

Item number: 47615003 Black EAN: 5701581416581

Packaging unit 3 Material: Metal IP20, Class 2 (Double isolated), 230V Cord: 150 cm, Black Can the cable be replaced? No Switch on the cable E27, Max. 60W, Light source not included

Area: Indoor Energy class A++ - D

In the Texas series, all excess is shed in favour of a simple expression that contributes to the minimalist and stylish home. The lamp's flexible, pivoting mechanism allows for a directional light that provides ideal lighting conditions. Texas is a timeless series that can give many years of joy.