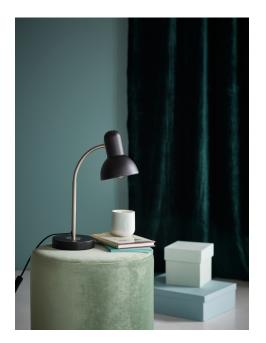

## nordlux®

Height (cm): 40 Shade diameter (cm): 12.5

## Texas

Item number: 47615003 Black EAN: 5701581416581

Packaging unit 3 Material: Metal IP20, Class 2 (Double isolated), 230V Cord: 150 cm, Black Can the cable be replaced? No Switch on the cable E27, Max. 60W, Light source not included

Area: Indoor Energy class A++ - D

In the Texas series, all excess is shed in favour of a simple expression that contributes to the minimalist and stylish home. The lamp's flexible, pivoting mechanism allows for a directional light that provides ideal lighting conditions. Texas is a timeless series that can give many years of joy.