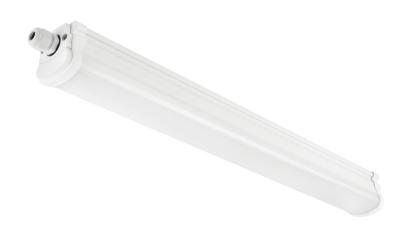

## Oakland 60 12W

Item number: 47716101 White EAN: 5701581417182

Packaging unit 6
Material: Plastic/Plastic
IP65, Class 2 (Double isolated), 230V
LED MODUL, Light source incl. 12w led

Parallel connection possible

Height (cm): 6.3 Projection (cm): 6.3 Width (cm): 6.3 63.2