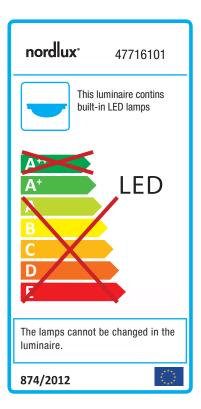

Area: Outdoor Energy class A+

## Lightsource info (pr. lightsource)

Lumen: 1250 Lumen/Watt: 104 Lifetime: 25000 On/Off: 20000

Colour temperature: 4000K

RA: 80

Beam angle: 125° Dimmable: No

Energy class A+

Universally applicable LED batten in IP65 with integrated LEDs in a slim design with high lumen output and quick wiring terminal block as an energy efficient replacement of traditional IP65 fixtures. This product with an extra long lifetime of 25. hours has the option for loop-in/loop-out wiring.