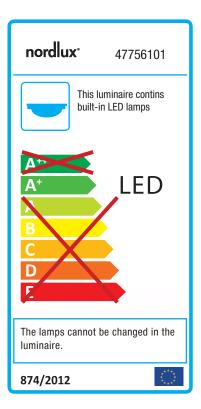

Area: Outdoor Energy class A+

## Lightsource info (pr. lightsource)

Lumen: 3150 Lumen/Watt: 109 Lifetime: 25000 On/Off: 20000

Colour temperature: 4000K

RA: 80

Beam angle: 125° Dimmable: No

Energy class A+

Universally applicable LED batten in IP65 with integrated LEDs in a slim design with high lumen output and quick wiring terminal block as an energy efficient replacement of traditional IP65 fixtures. This product with an extra long lifetime of 25. hours has the option for loop-in/loop-out wiring.