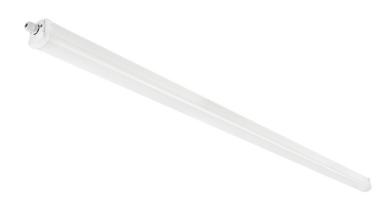

## Oakland 150 29W

Item number: 47756101 White EAN: 5701581417588

Packaging unit 6
Material: Plastic/Plastic
IP65, Class 2 (Double isolated), 230V
LED MODUL, Light source incl. 29w led
Parallel connection possible

## Lightsource info (pr. lightsource)

Lumen: 3150 Lumen/Watt: 109 Lifetime: 25000 On/Off: 20000

Colour temperature: 4000K

RA: 80

Beam angle: 125° Dimmable: No

Energy class A+

Universally applicable LED batten in IP65 with integrated LEDs in a slim design with high lumen output and quick wiring terminal block as an energy efficient replacement of traditional IP65 fixtures. This product with an extra long lifetime of 25. hours has the option for loop-in/loop-out wiring.