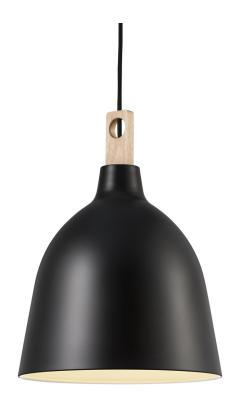

## Moku 29

Item number: 48123003 Black EAN: 5701581454385

Packaging unit 2 Material: Metal/Wood

IP20, Class 2 (Double isolated), 230V Cord: 300 cm, Black textile cable Can the cable be replaced? No

E27, Max. 60W, Light source not included

Area: Indoor Energy class A++ - A

Moku and is a pendant lamp with a modern look that stems from the beautiful, natural materials: metal and wood. The design has been created to provide a glare-free light. The name is connected to the wooden top, included in two different designs for a personal expression. For a simple and pure expression, the wooden top can be omitted. Designed by Bønnelycke mdd