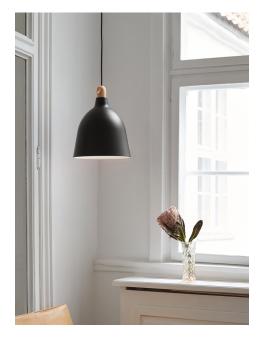

Area: Indoor Energy class A++ - A

Moku and is a pendant lamp with a modern look that stems from the beautiful, natural materials: metal and wood. The design has been created to provide a glare-free light. The name is connected to the wooden top, included in two different designs for a personal expression. For a simple and pure expression, the wooden top can be omitted. Designed by Bønnelycke mdd