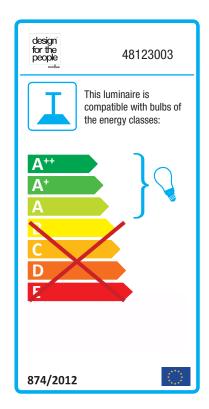

## Moku 29

Item number: 48123003 Black EAN: 5701581454385

Packaging unit 2 Material: Metal/Wood

IP20, Class 2 (Double isolated), 230V Cord: 300 cm, Black textile cable Can the cable be replaced? No

E27, Max. 60W, Light source not included

Area: Indoor Energy class A++ - A

Moku and is a pendant lamp with a modern look that stems from the beautiful, natural materials: metal and wood. The design has been created to provide a glare-free light. The name is connected to the wooden top, included in two different designs for a personal expression. For a simple and pure expression, the wooden top can be omitted. Designed by Bønnelycke mdd