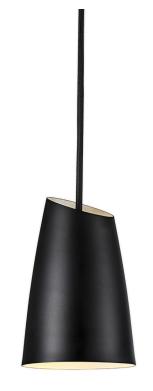

## Sway 11

Item number: 48193003 Black EAN: 5701581455481

Packaging unit 3 Material: Metal

IP20, Class 2 (Double isolated), 230V Cord: 300 cm, Black textile cable Can the cable be replaced? No

GU10, Max. 15W, Light source not included

Area: Indoor Energy class A++ - A

Sway is extremely beautiful in all its simplicity. The minimalistic design reflects the design duo's sharp eye for tasteful lighting, where every detail has been carefully considered. The light is reflected both up and down, giving a soft and pleasant light. At the same time, the lamp's flexible swivel mechanism allows for a directional light that contributes optimal light conditions. A timeless series that can create joy for many years has been created. Designed by Bjørn+Balle