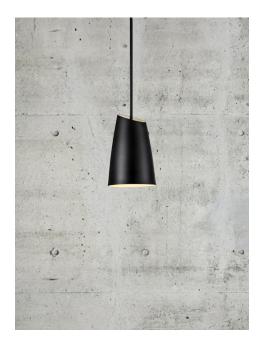

## Sway 11

Item number: 48193003 Black EAN: 5701581455481

Packaging unit 3 Material: Metal

IP20, Class 2 (Double isolated), 230V Cord: 300 cm, Black textile cable Can the cable be replaced? No

GU10, Max. 15W, Light source not included

Area: Indoor Energy class A++ - A

Sway is extremely beautiful in all its simplicity. The minimalistic design reflects the design duo's sharp eye for tasteful lighting, where every detail has been carefully considered. The light is reflected both up and down, giving a soft and pleasant light. At the same time, the lamp's flexible swivel mechanism allows for a directional light that contributes optimal light conditions. A timeless series that can create joy for many years has been created. Designed by Bjørn+Balle