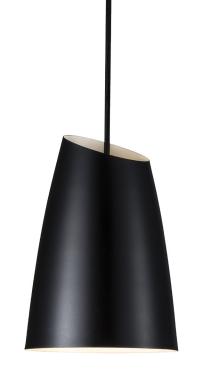

Shade diameter (cm): 15 Shade height (cm): 21.5

## Sway 15

Item number: 48203003 Black EAN: 5701581455580

Packaging unit 3
Material: Metal

IP20, Class 2 (Double isolated), 230V Cord: 300 cm, Black textile cable Can the cable be replaced? No

E27, Max. 15W, Light source not included

Area: Indoor Energy class A++ - A

Sway is extremely beautiful in all its simplicity. The minimalistic design reflects the design duo's sharp eye for tasteful lighting, where every detail has been carefully considered. The light is reflected both up and down, giving a soft and pleasant light. At the same time, the lamp's flexible swivel mechanism allows for a directional light that contributes optimal light conditions. A timeless series that can create joy for many years has been created. Designed by Bjørn+Balle