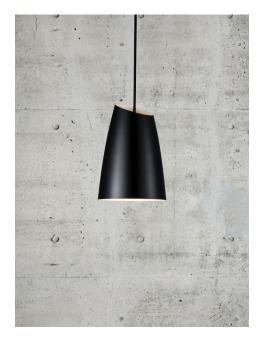

Shade diameter (cm): 15 Shade height (cm): 21.5

## Sway 15

Item number: 48203003 Black EAN: 5701581455580

Packaging unit 3
Material: Metal

IP20, Class 2 (Double isolated), 230V Cord: 300 cm, Black textile cable Can the cable be replaced? No

E27, Max. 15W, Light source not included

Area: Indoor Energy class A++ - A

Sway is extremely beautiful in all its simplicity. The minimalistic design reflects the design duo's sharp eye for tasteful lighting, where every detail has been carefully considered. The light is reflected both up and down, giving a soft and pleasant light. At the same time, the lamp's flexible swivel mechanism allows for a directional light that contributes optimal light conditions. A timeless series that can create joy for many years has been created. Designed by Bjørn+Balle