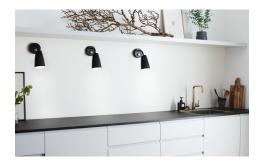

GU10, Max. 15W, Light source not included

Area: Indoor

Energy class A++ - A

Sway is extremely beautiful in all its simplicity. The minimalistic design reflects the design duo's sharp eye for tasteful lighting, where every detail has been carefully considered. The light is reflected both up and down, giving a soft and pleasant light. At the same time, the lamp's flexible swivel mechanism allows for a directional light that contributes optimal light conditions. A timeless series that can create joy for many years has been created. Designed by Bjørn+Balle