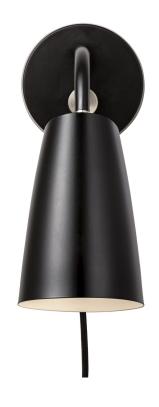

Height (cm): 25.8 Projection (cm): 25.5 Shade diameter (cm): 10.6 Shade height (cm): 16

Tilt angle: 90°Wall box (cm): Ø11

## **Sway**

Item number: 48211003 Black EAN: 5701581455689

Packaging unit 3 Material: Metal

IP20, Class 2 (Double isolated), 230V Cord: 180 cm, Black textile cable Can the cable be replaced? Yes

Switch on wall base

GU10, Max. 15W, Light source not included

Area: Indoor

Energy class A++ - A

Sway is extremely beautiful in all its simplicity. The minimalistic design reflects the design duo's sharp eye for tasteful lighting, where every detail has been carefully considered. The light is reflected both up and down, giving a soft and pleasant light. At the same time, the lamp's flexible swivel mechanism allows for a directional light that contributes optimal light conditions. A timeless series that can create joy for many years has been created. Designed by Bjørn+Balle