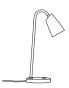

Height (cm): 58 Shade diameter (cm): 10.6 Shade height (cm): 16 Tilt angle: 90°

## **Sway**

Item number: 48225003 Black EAN: 5701581455788

Packaging unit 3 Material: Metal

IP20, Class 2 (Double isolated), 230V Cord: 180 cm, Black textile cable

Switch on the base

GU10, Max. 15W, Light source not included