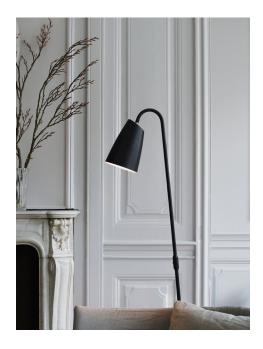

Height (cm): 151.6 Shade diameter (cm): 15 Shade height (cm): 21.5 Tilt angle: 90°

## Sway

Item number: 48234003 Black EAN: 5701581455887

Packaging unit 2 Material: Metal IP20, Class 2 (Double isolated), 230V Cord: 180 cm, Black textile cable Switch on the fixture E27, Max. 15W, Light source not included

Area: Indoor Energy class A++ - A

Sway is extremely beautiful in all its simplicity. The minimalistic design reflects the design duo's sharp eye for tasteful lighting, where every detail has been carefully considered. The light is reflected both up and down, giving a soft and pleasant light. At the same time, the lamp's flexible swivel mechanism allows for a directional light that contributes optimal light conditions. A timeless series that can create joy for many years has been created. Designed by Bjørn+Balle