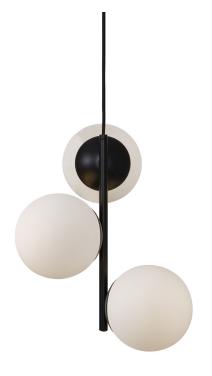

Area: Indoor

Energy class A++ - E

Lilly is a highly decorative series that combines simplicity and elegance in the finest possible manner. There is an obvious ease to the interplay of the minimalist frame and the elegant, luminous glass domes where the opal white glass lets a warm and pleasant light penetrate it.