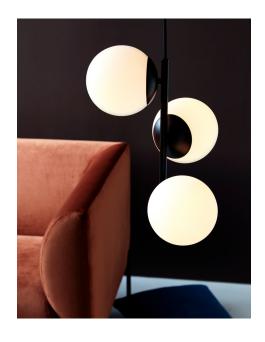

Area: Indoor

Energy class A++ - E

Lilly is a highly decorative series that combines simplicity and elegance in the finest possible manner. There is an obvious ease to the interplay of the minimalist frame and the elegant, luminous glass domes where the opal white glass lets a warm and pleasant light penetrate it.