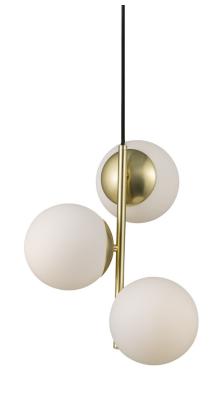

## nordlux®

Height (cm): 36.5 Width (cm): 32

Shade diameter (cm): 15

## Lilly

Item number: 48603035 Brass EAN: 5701581459083

Packaging unit 2 Material: Metal/Glass

IP20, Class 2 (Double isolated), 230V Cord: 200 cm, Black textile cable Can the cable be replaced? No

E14, Max. 3X40W, Light source not included

Area: Indoor

Energy class A++ - E

Lilly is a highly decorative series that combines simplicity and elegance in the finest possible manner. There is an obvious ease to the interplay of the minimalist frame and the elegant, luminous glass domes where the opal white glass lets a warm and pleasant light penetrate it.