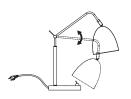

## **Alexander**

## nordlux®







Height (cm): 54 Shade diameter (cm): 16 Tilt angle: 30°

## **Alexander**

Item number: 48635001 White EAN: 5701581459489

Packaging unit 2 Material: Metal/Plastic

IP20, Class 2 (Double isolated), 230V

Cord: 150 cm, White

Can the cable be replaced? No

Switch on the base

E27, Max. 15W, Light source not included

Area: Indoor

Energy class A++ - E

Alexander is a modern lamp in a timeless design. The shiny metal details combined with the silky matte surface make the lamp highly decorative and along with the round metal screen, which provides a great downward light, design and functionality are balanced in the most wonderful of ways.