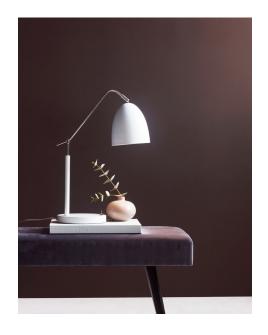

## **Alexander**

## **Alexander**

Item number: 48635001 White EAN: 5701581459489

Packaging unit 2 Material: Metal/Plastic

IP20, Class 2 (Double isolated), 230V

Cord: 150 cm, White

Can the cable be replaced? No

Switch on the base

E27, Max. 15W, Light source not included

Area: Indoor

Energy class A++ - E

Alexander is a modern lamp in a timeless design. The shiny metal details combined with the silky matte surface make the lamp highly decorative and along with the round metal screen, which provides a great downward light, design and functionality are balanced in the most wonderful of ways.