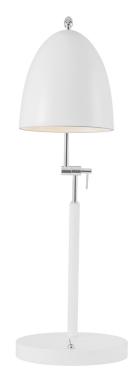

## **Alexander**

## nordlux®

Height (cm): 54 Shade diameter (cm): 16 Tilt angle: 30°

## **Alexander**

Item number: 48635001 White EAN: 5701581459489

Packaging unit 2 Material: Metal/Plastic

IP20, Class 2 (Double isolated), 230V

Cord: 150 cm, White

Can the cable be replaced? No

Switch on the base

E27, Max. 15W, Light source not included

Area: Indoor

Energy class A++ - E

Alexander is a modern lamp in a timeless design. The shiny metal details combined with the silky matte surface make the lamp highly decorative and along with the round metal screen, which provides a great downward light, design and functionality are balanced in the most wonderful of ways.