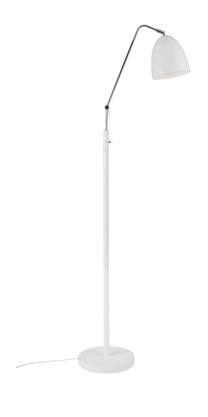

## **Alexander**

## **Alexander**

Item number: 48654001 White EAN: 5701581459687

Packaging unit 2 Material: Metal/Plastic

IP20, Class 2 (Double isolated), 230V

Cord: 150 cm, White

Can the cable be replaced? No

Switch on the fixture

E27, Max. 15W, Light source not included

Area: Indoor

Energy class A++ - E

Alexander is a modern lamp in a timeless design. The shiny metal details combined with the silky matte surface make the lamp highly decorative and along with the round metal screen, which provides a great downward light, design and functionality are balanced in the most wonderful of ways.