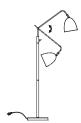

## **Alexander**

## nordlux®





Height (cm): 140 Shade diameter (cm): 16 Tilt angle: 30°



## **Alexander**

Item number: 48654001 White EAN: 5701581459687

Packaging unit 2 Material: Metal/Plastic

IP20, Class 2 (Double isolated), 230V

Cord: 150 cm, White

Can the cable be replaced? No

Switch on the fixture

E27, Max. 15W, Light source not included

Area: Indoor

Energy class A++ - E

Alexander is a modern lamp in a timeless design. The shiny metal details combined with the silky matte surface make the lamp highly decorative and along with the round metal screen, which provides a great downward light, design and functionality are balanced in the most wonderful of ways.