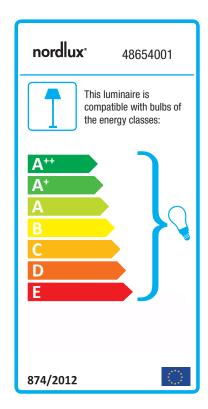

## **Alexander**

Item number: 48654001 White EAN: 5701581459687

Packaging unit 2 Material: Metal/Plastic

IP20, Class 2 (Double isolated), 230V

Cord: 150 cm, White

Can the cable be replaced? No

Switch on the fixture

E27, Max. 15W, Light source not included

Area: Indoor

Energy class A++ - E

Alexander is a modern lamp in a timeless design. The shiny metal details combined with the silky matte surface make the lamp highly decorative and along with the round metal screen, which provides a great downward light, design and functionality are balanced in the most wonderful of ways.