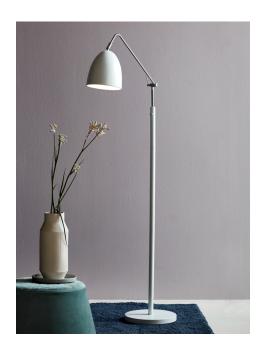

## **Alexander**

## **Alexander**

Item number: 48654001 White EAN: 5701581459687

Packaging unit 2 Material: Metal/Plastic

IP20, Class 2 (Double isolated), 230V

Cord: 150 cm, White

Can the cable be replaced? No

Switch on the fixture

E27, Max. 15W, Light source not included

Area: Indoor

Energy class A++ - E

Alexander is a modern lamp in a timeless design. The shiny metal details combined with the silky matte surface make the lamp highly decorative and along with the round metal screen, which provides a great downward light, design and functionality are balanced in the most wonderful of ways.