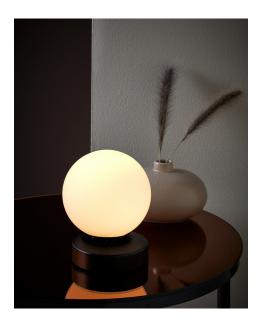

## Lilly

Item number: 48885003 Black EAN: 5701581463387

Packaging unit 6 Material: Glass/Metal IP20, Class 2 (Double isolated), 230V Cord: 150 cm, Black Can the cable be replaced? No Switch on the cable E14, Max. 40W, Light source not included

Area: Indoor Energy class A++ - E

Lilly is a highly decorative series that combines simplicity and elegance in the finest possible manner. There is an obvious ease to the interplay of the minimalist frame and the elegant, luminous glass domes where the opal white glass lets a warm and pleasant light penetrate it.