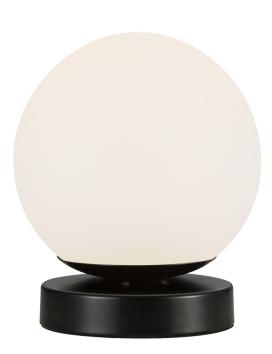

## nordlux®

Height (cm): 17 Shade diameter (cm): 13

## Lilly

Item number: 48885003 Black EAN: 5701581463387

Packaging unit 6 Material: Glass/Metal IP20, Class 2 (Double isolated), 230V Cord: 150 cm, Black Can the cable be replaced? No Switch on the cable E14, Max. 40W, Light source not included