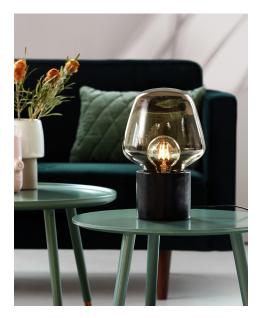

## Christina

Height (cm): 30 Shade diameter (cm): 20

## Christina

Item number: 48905003 Black EAN: 5701581463585

Packaging unit 3 Material: Concrete/Glass IP20, Class 2 (Double isolated), 230V Cord: 150 cm, Black Can the cable be replaced? No Switch on the cable E27, Max. 25W, Light source not included

Area: Indoor Energy class A++ - E

Christina contributes to the popular interior trend of using glass as part of decor. The smoked glass dome gives the lamp a special feel when using decorative light sources which spread a warm and soft light in the room. At the same time, the robust base creates a contrast to the soft glass, which fits well into minimalist decor.