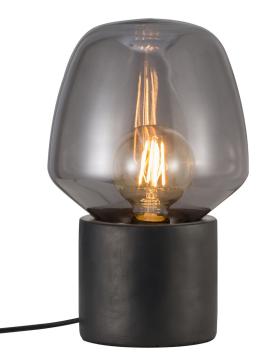

## Christina

Height (cm): 30 Shade diameter (cm): 20

## Christina

Item number: 48905003 Black EAN: 5701581463585

Packaging unit 3 Material: Concrete/Glass IP20, Class 2 (Double isolated), 230V Cord: 150 cm, Black Can the cable be replaced? No Switch on the cable E27, Max. 25W, Light source not included

Area: Indoor Energy class A++ - E

Christina contributes to the popular interior trend of using glass as part of decor. The smoked glass dome gives the lamp a special feel when using decorative light sources which spread a warm and soft light in the room. At the same time, the robust base creates a contrast to the soft glass, which fits well into minimalist decor.