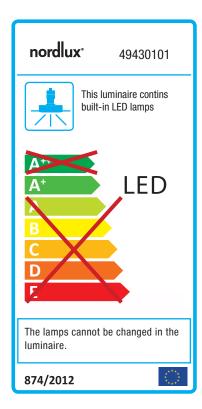

## Dorado 2700K 1-Kit Dim

Item number: 49430101 White EAN: 5701581471580

Packaging unit 3
Material: Plastic/Metal
IP65, Class 2 (Double isolated), 230V
LED MODUL, Light source incl. 5,5w led
Parallel connection possible

Area: Indoor Energy class A+

Transformer/driver placement: I lampen

## Lightsource info (pr. lightsource)

Lumen: 345 Lumen/Watt: 72,73 Lifetime: 20000 On/Off: 20000

Colour temperature: 2700K

RA: 80

Beam angle: 100° Dimmable: Yes

Energy class A+

A classic round downlight with an integrated LED 345lm dimmable LED module. Dorado is quick and easy to mount via a screwless plug-in connection and a twist-lock system, and at the same time multiple downlights can be easily connected to each other.