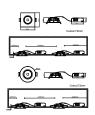

## Dorado 2700K 1-Kit Dim

Spot diameter (cm): 8.5 Spot Height (cm): 3.6 Hole diameter (cm): 7.2 Mounting height (cm): 4.6