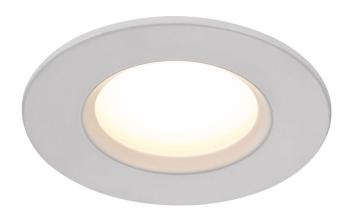

## Dorado 2700K 1-Kit Dim

Spot diameter (cm): 8.5 Spot Height (cm): 3.6 Hole diameter (cm): 7.2 Mounting height (cm): 4.6

## Dorado 2700K 1-Kit Dim

Item number: 49430101 White EAN: 5701581471580

Packaging unit 3
Material: Plastic/Metal
IP65, Class 2 (Double isolated), 230V
LED MODUL, Light source incl. 5,5w led
Parallel connection possible

## Lightsource info (pr. lightsource)

Lumen: 345 Lumen/Watt: 72,73 Lifetime: 20000 On/Off: 20000

Colour temperature: 2700K

RA: 80

Beam angle: 100° Dimmable: Yes

Energy class A+

A classic round downlight with an integrated LED 345lm dimmable LED module. Dorado is quick and easy to mount via a screwless plug-in connection and a twist-lock system, and at the same time multiple downlights can be easily connected to each other.