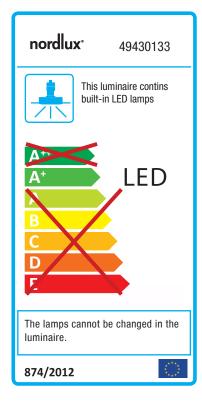

## Dorado 2700K 1-Kit Dim

Item number: 49430133 Chrome EAN: 5701581471689

Packaging unit 3
Material: Plastic/Metal
IP65, Class 2 (Double isolated), 230V
LED MODUL, Light source incl. 5,5w led
Parallel connection possible

Area: Indoor Energy class A+

Transformer/driver placement: I lampen

## Lightsource info (pr. lightsource)

Lumen: 345 Lumen/Watt: 72,73 Lifetime: 20000 On/Off: 20000

Colour temperature: 2700K

RA: 80

Beam angle: 100° Dimmable: Yes

Energy class A+

A classic round downlight with an integrated LED 345lm dimmable LED module. Dorado is quick and easy to mount via a screwless plug-in connection and a twist-lock system, and at the same time multiple downlights can be easily connected to each other.