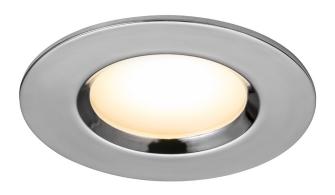

## Dorado 2700K 1-Kit Dim

Spot diameter (cm): 8.5 Spot Height (cm): 3.6 Hole diameter (cm): 7.2 Mounting height (cm): 4.6

## Dorado 2700K 1-Kit Dim

Item number: 49430133 Chrome EAN: 5701581471689

Packaging unit 3
Material: Plastic/Metal
IP65, Class 2 (Double isolated), 230V
LED MODUL, Light source incl. 5,5w led
Parallel connection possible

## Lightsource info (pr. lightsource)

Lumen: 345 Lumen/Watt: 72,73 Lifetime: 20000 On/Off: 20000

Colour temperature: 2700K

RA: 80

Beam angle: 100° Dimmable: Yes

Energy class A+

A classic round downlight with an integrated LED 345lm dimmable LED module. Dorado is quick and easy to mount via a screwless plug-in connection and a twist-lock system, and at the same time multiple downlights can be easily connected to each other.