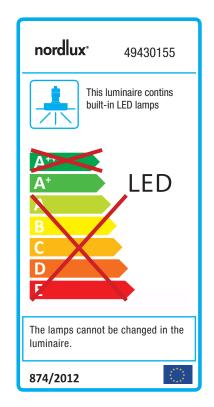

## Dorado 2700K 1-Kit Dim

Item number: 49430155 Nickel EAN: 5701581471788

Packaging unit 3 Material: Plastic/Metal IP65, Class 2 (Double isolated), 230V LED MODUL, Light source incl. 5,5w led Parallel connection possible

Area: Indoor Energy class A+ Transformer/driver placement: I lampen

A classic round downlight with an integrated LED 345lm dimmable LED module. Dorado is quick and easy to mount via a screwless plug-in connection and a twist-lock system, and at the same time multiple downlights can be easily connected to each other.

## Lightsource info (pr. lightsource)

Lumen: 345 Lumen/Watt: 72,73 Lifetime: 20000 On/Off: 20000 Colour temperature: 2700K RA: 80 Beam angle: 100° Dimmable: Yes

Energy class A+