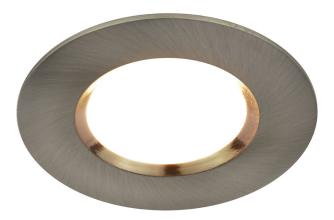

## nordlux®

Spot diameter (cm): 8.5 Spot Height (cm): 3.6 Hole diameter (cm): 7.2 Mounting height (cm): 4.6

Area: Indoor Energy class A+ Transformer/driver placement: I lampen

A classic round downlight with an integrated LED 345lm dimmable LED module. Dorado is quick and easy to mount via a screwless plug-in connection and a twist-lock system, and at the same time multiple downlights can be easily connected to each other.