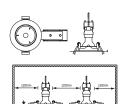

## Carina 2700K 3-Kit Dim

Spot diameter (cm): 8.5 Spot Height (cm): 10.3 Hole diameter (cm): 7.2 Mounting height (cm): 11.3