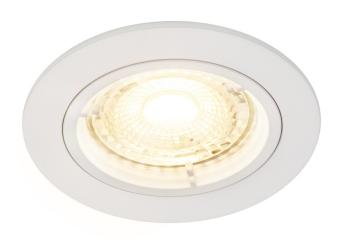

## Lightsource info (pr. lightsource)

Lumen: 345 Lumen/Watt: 69 Lifetime: 15000 On/Off: 50000

Colour temperature: 2700K

RA: 80

Beam angle: 36° Dimmable: Yes

Energy class A+

Carina is a retrofit downlight for indoor use with a die-cast frame. Carina is quick and easy to assemble via a screwless connector and twist-lock system. Furthermore, the downlight includes a dimmable GU1 354Im bulb, which makes it possible to dim the lights depending on the situation and needs.