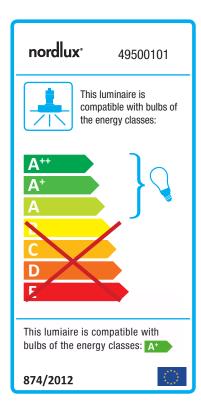

## Carina 2700K 3-Kit Dim

Item number: 49500101 White EAN: 5701581473287

Packaging unit 3 Material: Metal IP20. Class 2 (Doubl

IP20, Class 2 (Double isolated), 230V GU10, Max. 50W, Light source incl. 3x5w led

Parallel connection not possible

Area: Indoor

Energy class A++ - A

## Lightsource info (pr. lightsource)

Lumen: 345 Lumen/Watt: 69 Lifetime: 15000 On/Off: 50000

Colour temperature: 2700K

RA: 80

Beam angle: 36° Dimmable: Yes

Energy class A+

Carina is a retrofit downlight for indoor use with a die-cast frame. Carina is quick and easy to assemble via a screwless connector and twist-lock system. Furthermore, the downlight includes a dimmable GU1 354Im bulb, which makes it possible to dim the lights depending on the situation and needs.