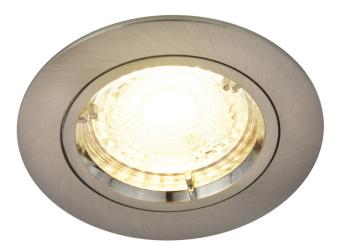

## Carina 2700K 3-Kit Dim

Item number: 49500155 Nickel EAN: 5701581473386

Packaging unit 3 Material: Metal IP20, Class 2 (Double isolated), 230V GU10, Max. 50W, Light source incl. 3x5w led Parallel connection not possible

## Lightsource info (pr. lightsource)

Lumen: 345 Lumen/Watt: 69 Lifetime: 15000 On/Off: 50000 Colour temperature: 2700K RA: 80 Beam angle: 36° Dimmable: Yes

Energy class A+

Carina is a retrofit downlight for indoor use with a die-cast frame. Carina is quick and easy to assemble via a screwless connector and twist-lock system. Furthermore, the downlight includes a dimmable GU1 354Im bulb, which makes it possible to dim the lights depending on the situation and needs.