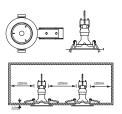

## Carina 2700K 3-Kit Dim

Spot diameter (cm): 8.5 Spot Height (cm): 10.3 Hole diameter (cm): 7.2 Mounting height (cm): 11.3