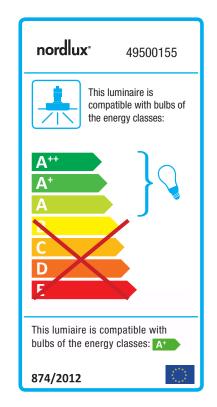

## Carina 2700K 3-Kit Dim

Item number: 49500155 Nickel EAN: 5701581473386

Packaging unit 3 Material: Metal IP20, Class 2 (Double isolated), 230V GU10, Max. 50W, Light source incl. 3x5w led Parallel connection not possible

Area: Indoor Energy class A++ - A

## Lightsource info (pr. lightsource)

Lumen: 345 Lumen/Watt: 69 Lifetime: 15000 On/Off: 50000 Colour temperature: 2700K RA: 80 Beam angle: 36° Dimmable: Yes

Energy class A+

Carina is a retrofit downlight for indoor use with a die-cast frame. Carina is quick and easy to assemble via a screwless connector and twist-lock system. Furthermore, the downlight includes a dimmable GU1 354Im bulb, which makes it possible to dim the lights depending on the situation and needs.