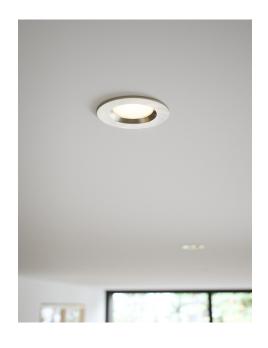

## Lightsource info (pr. lightsource)

Lumen: 345 Lumen/Watt: 60/70 Lifetime: 20000 On/Off: 15000

Colour temperature: 2700/4000K

RA: 80 Candela: 150 Beam angle: 100° Dimmable: Yes

Energy class A

TIAKI is a round downlight with integrated LED, allowing for parallel connection. TIAKI has MoodMaker functionality, which makes it possible to dim the light in two steps without the use of a dimmer, simply using a standard electrical outlet, while the downlight automatically remembers the last light setting as well. TIAKI allows you to switch between 6lm at 4K and 345 lm at 27K. The downlight even meets protection class IP65, which makes it usable in humid environments.