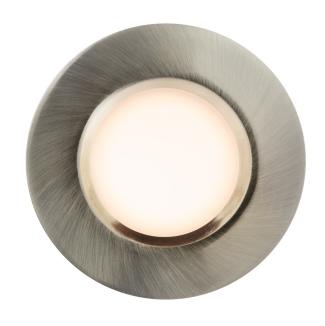

## nordlux®

Spot diameter (cm): 8.5 Spot Height (cm): 4.5 Mounting height (cm): 5.5

## Tiaki 2700K / 4000K

Item number: 49570155 Nickel EAN: 5701581474888

Packaging unit 3
Material: Plastic/Metal
IP65, Class 2 (Double isolated), 230V
LED MODUL, Light source incl. 5,7-8,6w
Parallel connection possible

## Lightsource info (pr. lightsource)

Lumen: 345 Lumen/Watt: 60/70 Lifetime: 20000 On/Off: 15000

Colour temperature: 2700/4000K

RA: 80 Candela: 150 Beam angle: 100° Dimmable: Yes

Energy class A

TIAKI is a round downlight with integrated LED, allowing for parallel connection. TIAKI has MoodMaker functionality, which makes it possible to dim the light in two steps without the use of a dimmer, simply using a standard electrical outlet, while the downlight automatically remembers the last light setting as well. TIAKI allows you to switch between 6lm at 4K and 345 lm at 27K. The downlight even meets protection class IP65, which makes it usable in humid environments.