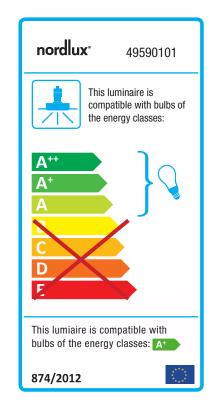

## Ankaa 2700K

Item number: 49590101 White EAN: 5701581475182

Packaging unit 3 Material: Metal IP20, Class 2 (Double isolated), 230V GU10, Max. 50W, Light source incl. 6,7w led

Area: Indoor Energy class A++ - A

## Lightsource info (pr. lightsource)

Lumen: 540 Lumen/Watt: 80,6 Lifetime: 15000 On/Off: 50000 Colour temperature: 2700K RA: 80 Beam angle: 36° Dimmable: Yes

Energy class A+

Ankaa is a classic round recessed downlight for indoor use with a GU1 bulb of 45lm, respectively 54lm. Ankaa can be tilted, contributing to several uses, as light can be pointed in multiple directions as needed. Furthermore, the downlight allows for dimming the lights depending on the situation, from a functional work light to a warm and cosy light.