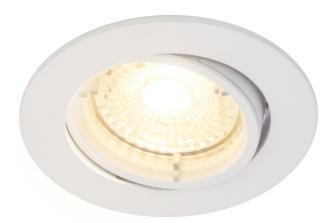

## Ankaa 2700K

Item number: 49590101 White EAN: 5701581475182

Packaging unit 3 Material: Metal IP20, Class 2 (Double isolated), 230V GU10, Max. 50W, Light source incl. 6,7w led

Area: Indoor Energy class A++ - A

## Lightsource info (pr. lightsource)

Lumen: 540 Lumen/Watt: 80,6 Lifetime: 15000 On/Off: 50000 Colour temperature: 2700K RA: 80 Beam angle: 36° Dimmable: Yes

Energy class A+

Ankaa is a classic round recessed downlight for indoor use with a GU1 bulb of 45lm, respectively 54lm. Ankaa can be tilted, contributing to several uses, as light can be pointed in multiple directions as needed. Furthermore, the downlight allows for dimming the lights depending on the situation, from a functional work light to a warm and cosy light.