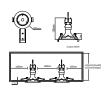

## nordlux®

Spot diameter (cm): 8.5 Spot Height (cm): 10.3 Hole diameter (cm): 7.2 Mounting height (cm): 11.3 Tilt angle: 12°